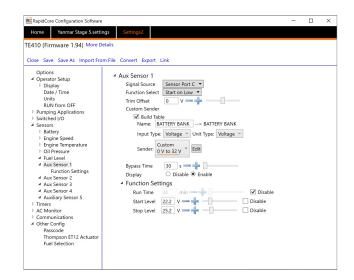

## **EXAMPLE: GENERATOR FOR CHARGING BATTERIES**

- Setup sensors to monitor lower engine temperature or low battery voltage
- Create logic to trigger starting and running of the engine for a minimum of two hours
- Keep the batteries at the optimum charge at all times.