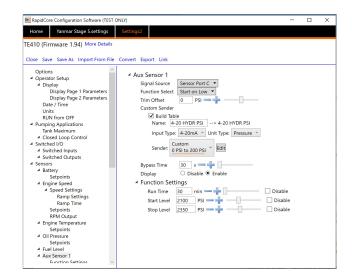

### **EXAMPLE: ENGINE DRIVEN HYDRAULIC UNIT**

Use the powerful auxiliary sensor function to create a new custom sensor for hydraulic pressure using a 0-20mA input.

- Display hydraulic pressure on the LCD screen
- Use the hydraulic pressure to set high and low safety set-points
- Automatically start the engine when the pressure drops to a pre-defined level. Stop when pressure reaches a second level